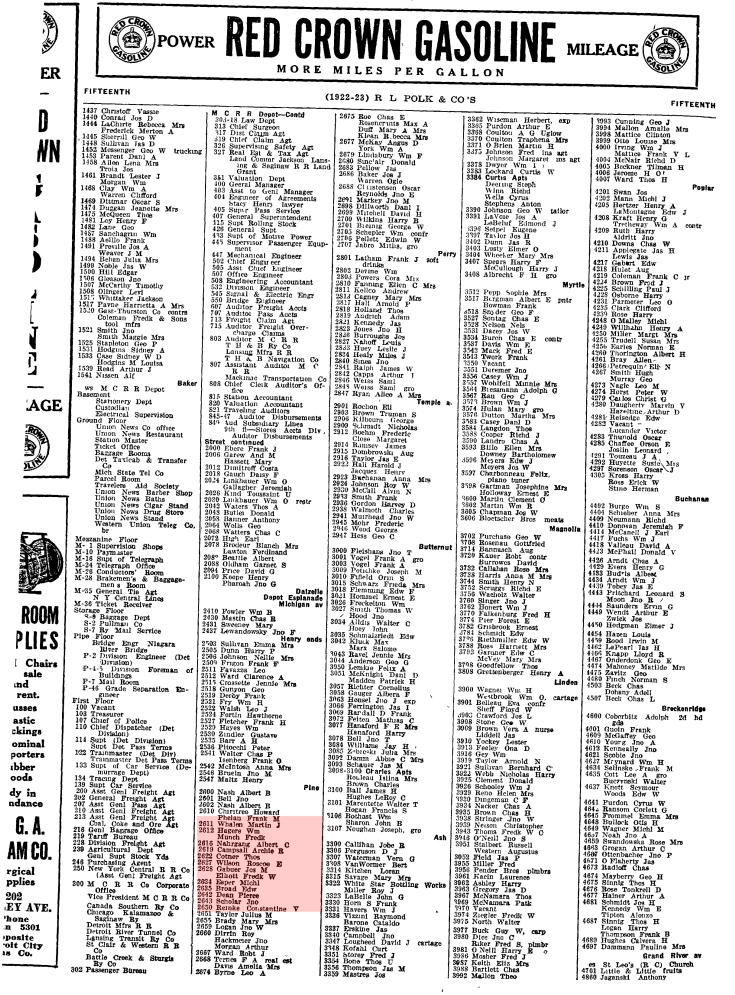

### Detroit 1895-2011

The streets and address ranges researched were either requested at the time of ordering or were selected by HIG. For each street researched, the date range of the publications that included listings for the site and/or surrounding properties is provided below. Each city directory page provided includes the publication name and date at the top of the page.

15th Street (1922-2011)