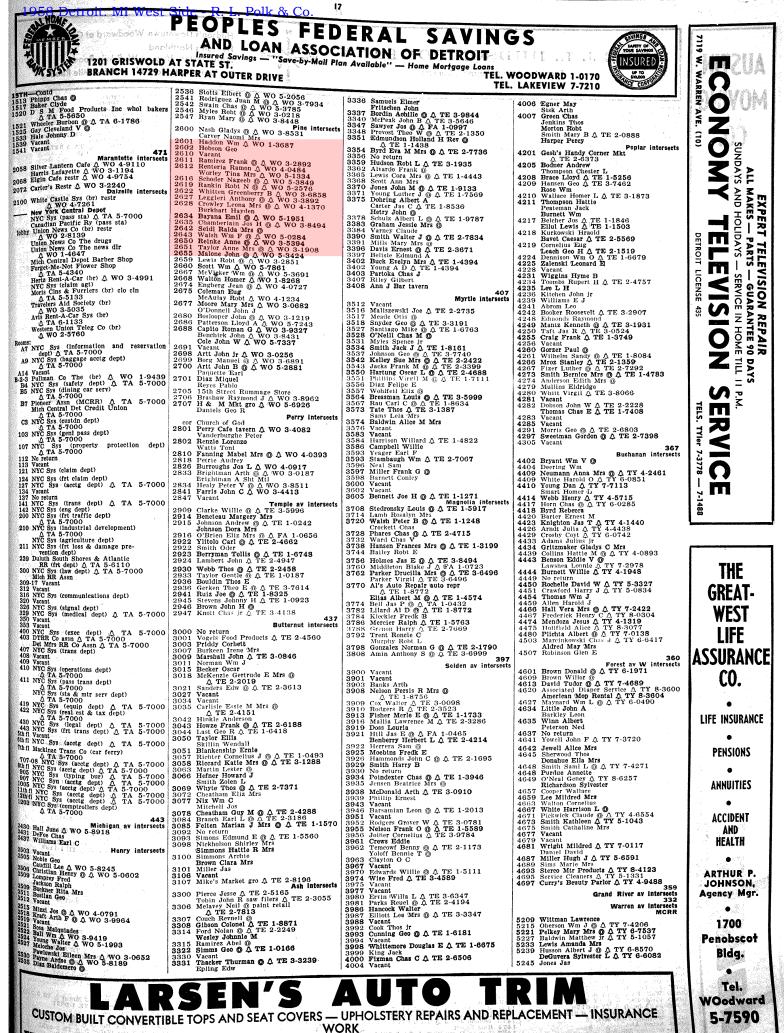

### **City Directory Pages**

A search was conducted for directories that include coverage of the site area. This included researching one or more of the following: HIG's City Directory Collection, the Allen County (Indiana) Public Library's city directory collection, the Library of Congress Business Reference Services Collection and other miscellaneous online sources.

The following directories for the general site area were identified. The directories were reviewed at approximate 5 year intervals, subject to availability. A comma between date ranges indicates a gap of 10 years or more in the directories available for review.

### Detroit 1895-2011

The streets and address ranges researched were either requested at the time of ordering or were selected by HIG. For each street researched, the date range of the publications that included listings for the site and/or surrounding properties is provided below. Each city directory page provided includes the publication name and date at the top of the page.

15th Street (1922-2011)