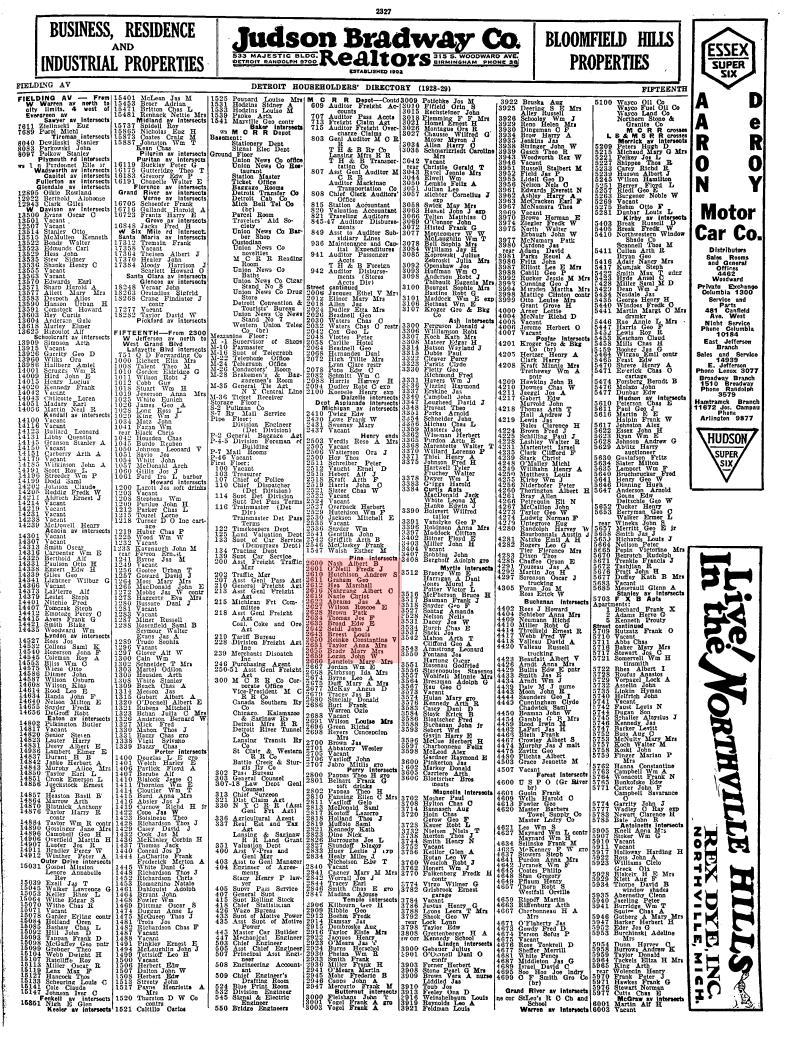

### Detroit 1895-2011

The streets and address ranges researched were either requested at the time of ordering or were selected by HIG. For each street researched, the date range of the publications that included listings for the site and/or surrounding properties is provided below. Each city directory page provided includes the publication name and date at the top of the page.

15th Street (1922-2011)